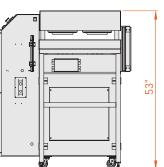

## **DIMENSIONS & SPECIFICATIONS**

A Top View

В

B Right Side View

Back View

| Operating Speed         | Up To 800 Pressings Per Hour        |  |
|-------------------------|-------------------------------------|--|
| Dimensions Overall      | 45" Width X 73" Length X 53" Height |  |
| Electrical Requirements | 220 Volt, 3 Phase A.C.              |  |
| Electrical Requirements | ZZU VUIL, J FIIdSE A.C.             |  |