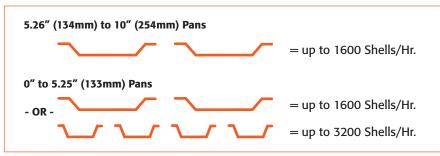

shells for pie, tart, hors d'oeuvres, pot pie and many more specialty items are at your fingertips with the COMTEC® Press. The simple design, rugged construction and easy operation of the Press assures you of day to day profitable, trouble-free production.

## **DIMENSIONS & SPECIFICATIONS**

A Top View

В

B Right Side View

Back View





| Operating Speed         | Up To 800 Pressings Per Hour        |  |
|-------------------------|-------------------------------------|--|
| Dimensions Overall      | 45" Width X 73" Length X 53" Height |  |
| Electrical Requirements | 220 Volt, 3 Phase A.C.              |  |
| Electrical Requirements | ZZU VUIL, J FIIdSE A.C.             |  |

No dies included. Dies quoted separately based on customer's sample pans.

## **PRODUCTION RATES** (MAXIMUM)



## **FEATURES & BENEFITS**



Digital temperature control and programmable, customizable production settings.



Monitor machine's production data. See data day-to-day, hour-to hour, minute-to-minute.



Easily changeable dies for the production of new items.



Same great COMTEC® support and reliability plus NEW remote diagnostics.

## **POPULAR RIM STYLES**

| RIM     | CROSS S