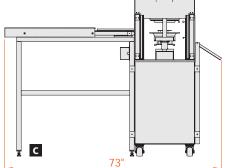

## **DIMENSIONS & SPECIFICATIONS**

A Top View

В

B Right Side View

Back View

| Operating Speed         | Up To 800 Pressings Per Hour        |  |
|-------------------------|-------------------------------------|--|
| Dimensions Overall      | 45" Width X 73" Length X 53" Height |  |
| Electrical Requirements | 220 Volt, 3 Phase A.C.              |  |
| Electrical Requirements | ZZU VUIL, J FIIdSE A.C.             |  |